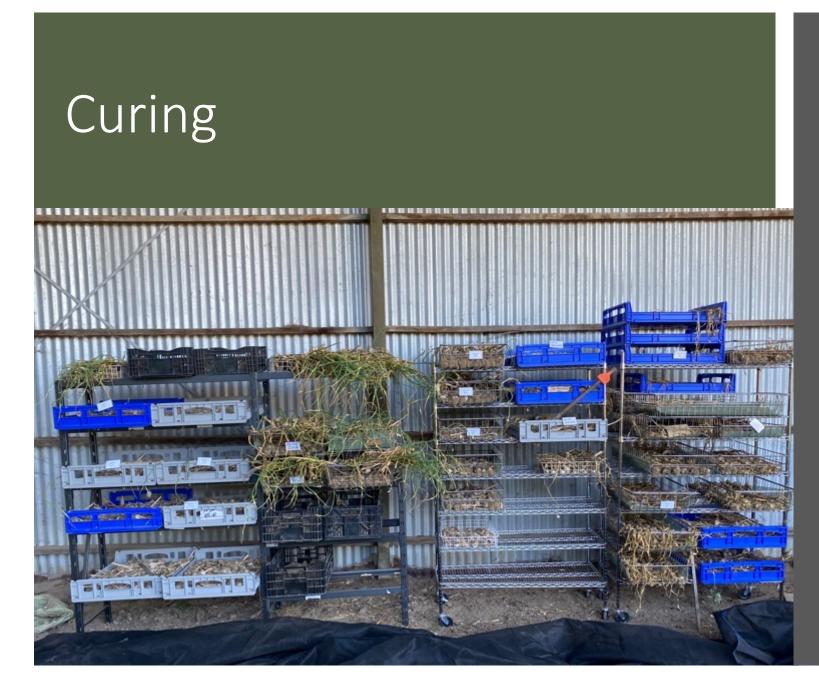

#### Year 1 2019

- Hung on Cool Room racks
  Year 2 2020
- Hung on Cool Room racks
  Year 3 2021
- Purchased Bread Baskets
  Year 4 2022
- Bread Baskets

Year 5 2023

- Bread Baskets and Hanging Frames
- 4x more racking required