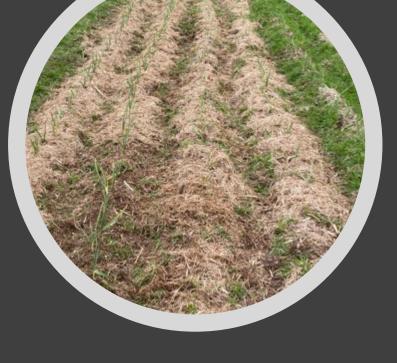

## Year 2 Expand Seed Stock

- Area Approx 20m x 20m
- Single Plant per Row
- Approx 800 Plants
- Additional seedstock from Diggers
- 5 Varietals
- Prepped with Dynamic Lifter, Liquid Lime.
- Sugar Cane Mulch 10-15cm
- Key Issues Year 2
  - Still Wet in May
  - Planted Late due to moisture
  - Hard to remove grass clods

### Key Learnings

Weeding very time intensive Get bed preparation right