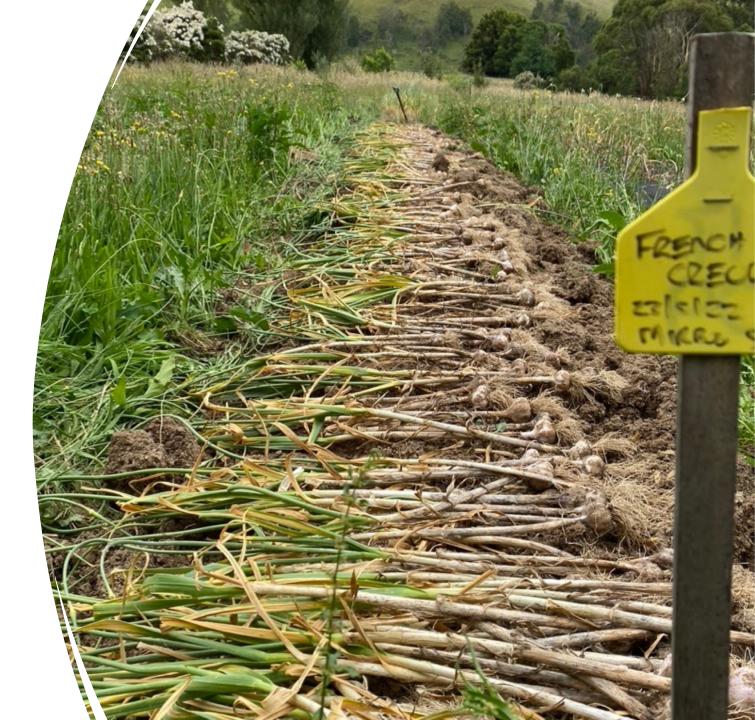

# Year 3 - 2021 40m x 25m 8 x 40m Rows Plants 4 across mostly Didn't have enough seed to fully fill. Approx 5000 Plants 5 Varietals Bought in 15kg of Seed Stock Hand Planting Capital Investment – Rotary Hoe & Harrow Weed Matting -Weeding 1 Hour/ week

## Result

- Mixed Result Low Yeild
- Witches Broom 50% of crop.
- 1 varietal lost completely
- About 50kg Seed Stock
- 50kg Smalls