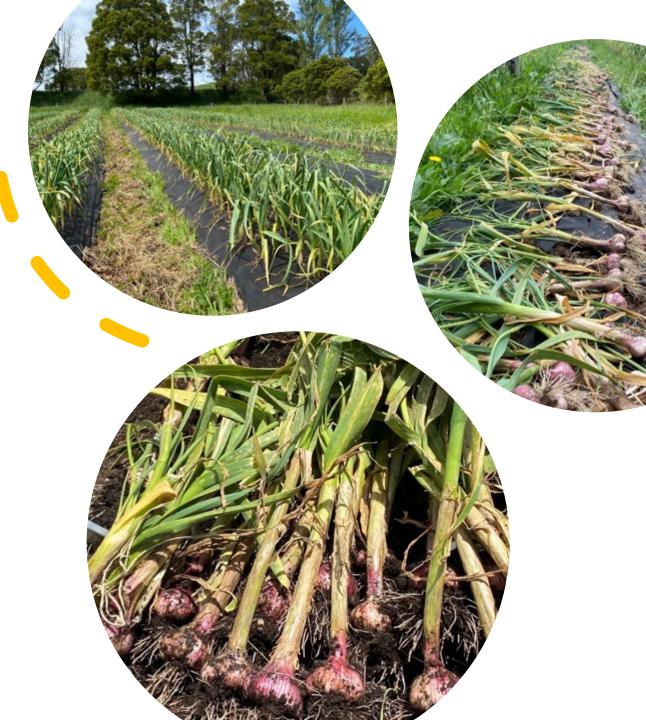

ants



## Year 2 Expand Seed Stock

- Area Approx 20m x 20m
- Single Plant per Row
- Approx 800 Plants
- Additional seedstock from Diggers
- 5 Varietals
- Prepped with Dynamic Lifter, Liquid Lime.
- Sugar Cane Mulch 10-15cm
- Key Issues Year 2
  - Still Wet in May
  - Planted Late due to moisture
  - Hard to remove grass clods









### Key Learnings

Weeding very time intensive Get bed preparation right

# Year 3 - 2021 40m x 25m 8 x 40m Rows Plants 4 across mostly Didn't have enough seed to fully fill. Approx 5000 Plants 5 Varietals Bought in 15kg of Seed Stock Hand Planting Capital Investment – Rotary Hoe & Harrow Weed Matting -Weeding 1 Hour/ week



## Result

- Mixed Result Low Yeild
- Witches Broom 50% of crop.
- 1 varietal lost completely
- About 50kg Seed Stock
- 50kg Smalls



## Year 4 - 2022

- 10 x 40m Rows 8000 Plants
- 8 Varietals
- Soil Test low in Phosphorus
- Field Prep
  - Cut for Hay
  - Cattle Heavy Graze
  - Organic Inputs
    - Dynamic Lifter, Liquid Lime, Phosphorus



# Output 2022

- Witches Broom 30% of crop
- Lost 3 whole varietals
- Should have had 350-400kg of Finished product estimating 250-300kg
- Seed requirement for 2023 crop 250kg
- Approx 50-80kg Smalls



## 2023 Plans Commercial Phase 2T - 40,000 Plants

- Garlic Can't be grown in same field in consecutive years.
- Convert Pasture -3 Paddocks
- Intensive Bed Preparation
- 40T Compost
- Organic Inputs
  - Pelletised Fertiliser, Lime, Phosphorous, Magnesium



# Fertilising



## Garlic Harvesting 2022





#### Year 1 2019

- Hung on Cool Room racks
  Year 2 2020
- Hung on Cool Room