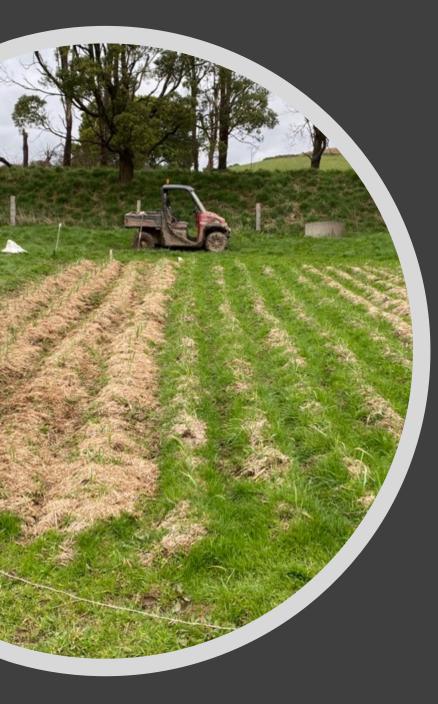

## Year 2 Expand Seed Stock

- Area Approx 20m x 20m
- Single Plant per Row
- Approx 800 Plants
- Additional seedstock from Diggers
- 5 Varietals
- Prepped with Dynamic Lifter, Liquid Lime.
- Sugar Cane Mulch 10-15cm
- Key Issues Year 2
  - Still Wet in May
  - Planted Late due to moisture
  - Hard to remove grass clods

### Key Learnings

Weeding very time intensive Get bed preparation right