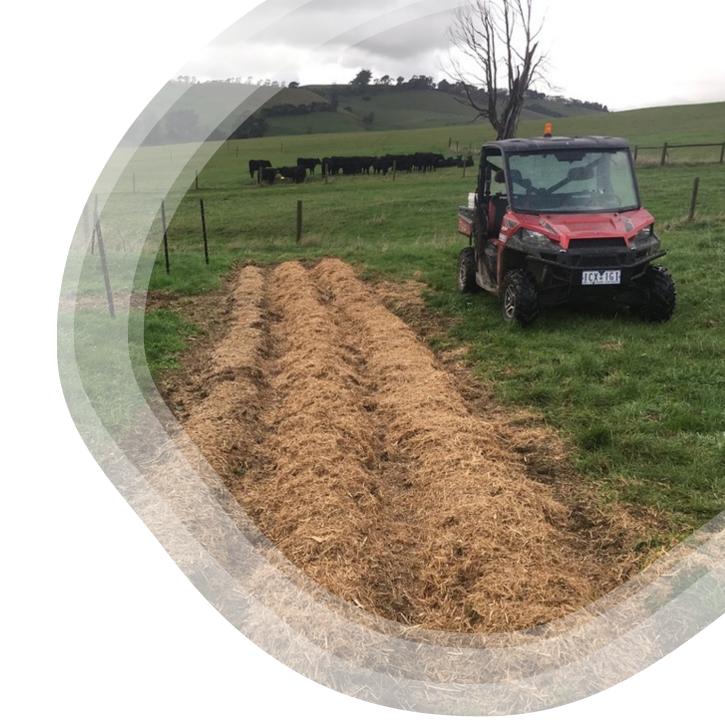

# Year 3 - 2021 40m x 25m 8 x 40m Rows Plants 4 across mostly Didn't have enough seed to fully fill. Approx 5000 Plants 5 Varietals Bought in 15kg of Seed Stock Hand Planting Capital Investment – Rotary Hoe & Harrow Weed Matting -Weeding 1 Hour/ week

## Year 4 - 2022

- 10 x 40m Rows 8000 Plants
- 8 Varietals
- Soil Test low in Phosphorus
- Field Prep
  - Cut for Hay
  - Cattle Heavy Graze
  - Organic Inputs
    - Dynamic Lifter, Liquid Lime, Phosphorus