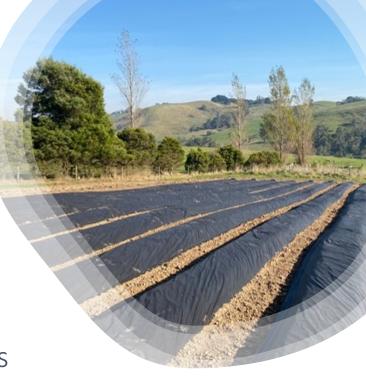

## 2023 Plans Commercial Phase 2T - 40,000 Plants

- Garlic Can't be grown in same field in consecutive years.
- Convert Pasture -3 Paddocks
- Intensive Bed Preparation
- 40T Compost
- Organic Inputs
  - Pelletised Fertiliser, Lime, Phosphorous, Magnesium