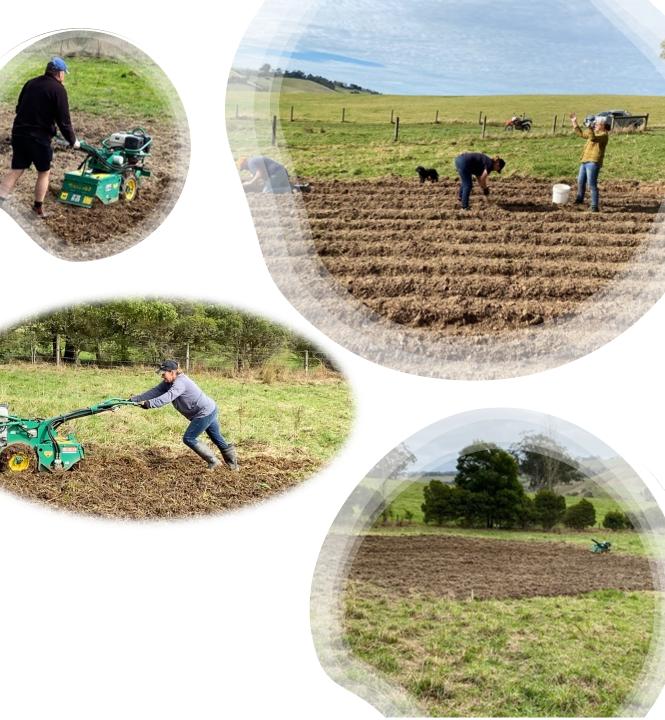

## Year 2 Expand Seed Stock

- Area Approx 20m x 20m
- Single Plant per Row
- Approx 800 Plants
- Additional seedstock from Diggers
- 5 Varietals
- Prepped with Dynamic Lifter, Liquid Lime.
- Sugar Cane Mulch 10-15cm
- Key Issues Year 2
  - Still Wet in May
  - Planted Late due to moisture
  - Hard to remove grass clods

# Year 3 - 2021 40m x 25m 8 x 40m Rows Plants 4 across mostly Didn't have enough seed to fully fill. Approx 5000 Plants 5 Varietals Bought in 15kg of Seed Stock Hand Planting Capital Investment – Rotary Hoe & Harrow Weed Matting -Weeding 1 Hour/ week

## Year 4 - 2022

- 10 x 40m Rows 8000 Plants
- 8 Varietals
- Soil Test low in Phosphorus
- Field Prep
  - Cut for Hay
  - Cattle Heavy Graze
  - Organic Inputs
    - Dynamic Lifter, Liquid Lime, Phosphorus

## 2023 Plans Commercial Phase 2T - 40,000 Plants

- Garlic Can't be grown in same field in consecutive years.
- Convert Pasture -3 Paddocks
- Intensive Bed Preparation
- 40T Compost
- Organic Inputs
  - Pelletised Fertiliser, Lime, Phosphorous, Magnesium