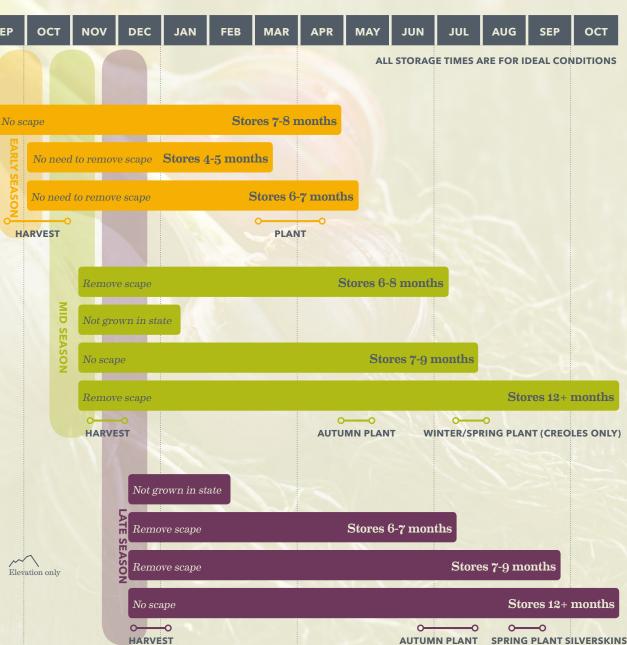

# GARLIC PLANT, HARVEST & STORAGE FOR NEW SOUTH WALES

#### **EARLY SEASON**

|            | SKIN             | BULB SHAPE | BULB SIZE   |
|------------|------------------|------------|-------------|
|            | COLOUR           | (AVG)      | (AVG)       |
| SUBTROPICA | Purple<br>Blotch | Oblong     | 50-65<br>mm |
| TURBAN     | Purple           | Flat       | 50-75       |
|            | Stripe           | Globe      | mm          |
| ASIATIC    | Purple           | Round      | 50-60       |
|            | Stripe           | Globe      | mm          |

# MID SEASON

| 45-60<br>mm | Round  | Glazed<br>Purple | GLAZED<br>PURPLE STRIPE |
|-------------|--------|------------------|-------------------------|
| -           | -      | -                | PORCELAIN               |
| 50-65<br>mm | Oblong | Purple<br>Blotch | ARTICHOKE               |
| 50-60<br>mm | Round  | White            | CREOLE                  |

### LATE SEASON

| -           | -      | -      | ROCAMBOLE     |
|-------------|--------|--------|---------------|
| 50-60       | Round  | Purple | MARBLED       |
| mm          |        | Blush  | PURPLE STRIPE |
| 55-65       | Round  | Purple | STANDARD      |
| mm          |        | White  | PURPLE STRIPE |
| 50-65<br>mm | Oblong | White  | SILVERSKIN    |