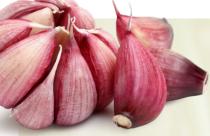

#### **EARLY SEASON**

| BULB SIZE   | BULB SHAPE | SKIN             |
|-------------|------------|------------------|
| (AVG)       | (AVG)      | COLOUR           |
| 50-65<br>mm | Oblong     | Purple<br>Blotch |
| 50-75       | Flat       | Purple           |
| mm          | Globe      | Stripe           |
| 50-60       | Round      | Purple           |
| mm          | Globe      | Stripe           |