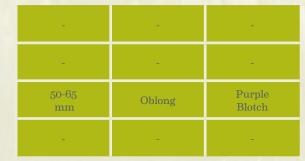

#### **EARLY SEASON**

| BULB SIZE   | BULB SHAPE | SKIN             |
|-------------|------------|------------------|
| (AVG)       | (AVG)      | COLOUR           |
| 50-65<br>mm | Oblong     | Purple<br>Blotch |
| 50-75       | Flat       | Purple           |
| mm          | Globe      | Stripe           |
| 50-60       | Round      | Purple           |
| mm          | Globe      | Stripe           |